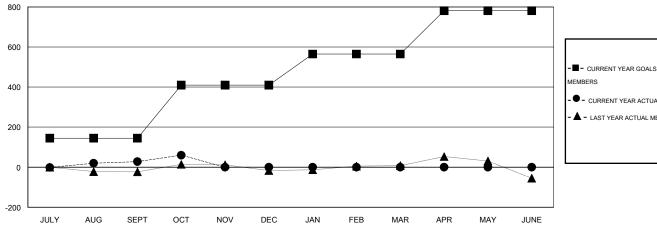

## GOALS AND ACTUAL MEMBERS CUMULATIVE

| - CURR  | ENT YEAR GOALS FOR NEW |
|---------|------------------------|
| MEMBERS |                        |

- CURRENT YEAR ACTUAL MEMBERS

- LAST YEAR ACTUAL MEMBERS