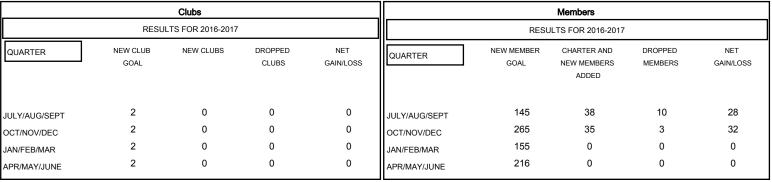

| DROPPED CLUBS: 0 |    |
|------------------|----|
| DROPPED MEMBERS  |    |
| DECEASED         | 3  |
| CLUB CANCELLED   | 0  |
| OTHER            | 10 |
| TOTAL            | 13 |

| 22 CLUBS OF 52 ADDED 1 OR MORE<br>NEW MEMBERS | GENDER DISTE<br>MALE<br>FEMALE | 778 (62.69%)<br>463 (37.31%) |          |
|-----------------------------------------------|--------------------------------|------------------------------|----------|
| CLICK HERE FOR HEALTH ASSESSMENT DATA         | FAMILY UNIT MEMBER             |                              | 34<br>17 |